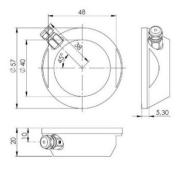

## **MECHANICAL DRAWINGS**

Blue PUCK DI MESH

PUCK HOLDER

| DATTERT               |                                                                                                                                       |
|-----------------------|---------------------------------------------------------------------------------------------------------------------------------------|
| Power supply          | 3 VDC - Internal lithium battery                                                                                                      |
| Battery life          | Up to 4 years<br>Battery voltage level sent via network and on MQTT Topic*<br>*Refer to the battery life curves for more information. |
| CERTIFICATIONS        |                                                                                                                                       |
| Europe                | CE : EN 300 328/EN 300 330, EN 301 489, EN 62311, EN<br>62368                                                                         |
| USA                   | FCC : FCC PART 15                                                                                                                     |
| Canada                | ISED: RSS-247/ICES-003                                                                                                                |
| RoHS                  | Yes                                                                                                                                   |
| HOUSING               |                                                                                                                                       |
| Dimensions            | Ø 57mm base – Height : 20mm                                                                                                           |
| Weight                | 41g                                                                                                                                   |
| Materials             | DELRIN (POM C) Compatible with food product                                                                                           |
|                       | (90/128/EEC)                                                                                                                          |
| Cable                 | Provided with 1m cable                                                                                                                |
|                       | Red : +                                                                                                                               |
|                       | White : GND                                                                                                                           |
| Waterproof grade      | IP68                                                                                                                                  |
| Operating temperature | -40°C to +85°C                                                                                                                        |
| ACCESSORIES           |                                                                                                                                       |
| Tag support           | Holder + double-sided adhesive:<br>PUCK HOLDER STICKER (ACIOM118B)                                                                    |