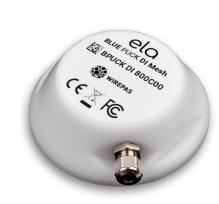

## BLUE PUCK DI Mesh

Industrial MESH 2.4 Ghz digital input sensor

## **BENEFITS**

- Simple deployment, maintenance, and expansion
- Digital input managment
- Waterproof (IP68)

**OPERATING MODE** 

- Smart & secure programming by NFC
- Over-the-air (OTA) firmware update via network