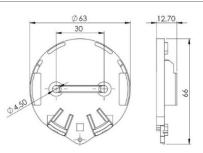

## **MECHANICAL DRAWINGS**

Blue PUCK DI MESH

PUCK HOLDER

Holder + double-sided adhesive: PUCK HOLDER STICKER (ACIOM118B) Holder only: PUCK HOLDER (ACIOM117B) Double-sided adhesive only: PUCK STICKER (ACIOM188) 3M PT1100 - Ø 55mm – Thickness: 1,1mm