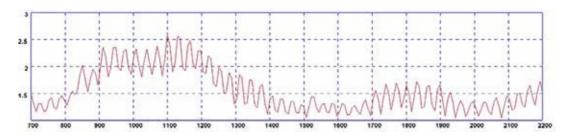

#### Typical VSWR\*

\*VSWR measured on MAR base 200x200mm ground plane with 2m of RG174 cable