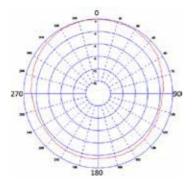

## LTE Multiband Whip

# WS-MAR-LTE-2SP



- Flexible whip with magnetic mount base
- Covers 6 major cellular bands including LTE

The WS-MAR-LTE-2SP is a compact, flexible cellular whip with a magnetic base for temporary mounting situations. This versatile whip performs across six major cellular/GSM/LTE bands supporting 2G, 3G and 4G cellular technologies.

The stylish flexible design of the antenna whip makes it both discreet in appearance and resistant to damage.

## Technical Drawing



#### Typical VSWR\*



\*VSWR measured on MAR base 200x200mm ground plane with 2m of RG174 cable

### Typical 850MHz H-Plane



### Typical 1900MHz H-Plane



## Part No.

WS-MAR-LTE-2SP

| Electrical Data      |               |                                                           |
|----------------------|---------------|-----------------------------------------------------------|
| Frequency Range      | e (MHz)       | 698-960, 1710-2170                                        |
| Pre-Tuned Band       |               | LTE 700, AMPS850, GSM900, GSM1800, PCS1900, AWS & 3G UMTS |
| Peak Gain: Isotropic |               | 2dBi                                                      |
| Compared to ¼ wave   |               | OdB                                                       |
| Polarisation         |               | Vertical                                                  |
| Pattern              |