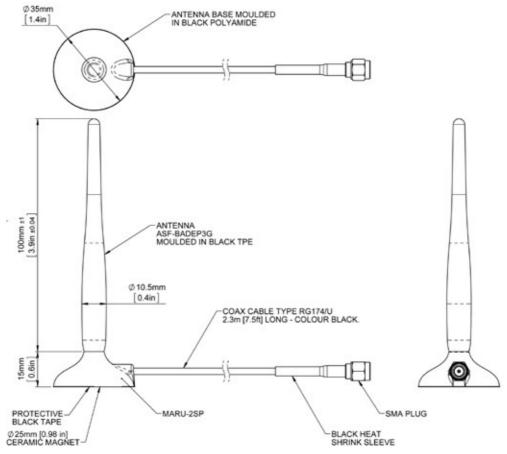

## Technical Drawing

## Part No.

WS-MAR-LTE-2SP

| Electrical Data      |               |                                                           |
|----------------------|---------------|-----------------------------------------------------------|
| Frequency Range      | e (MHz)       | 698-960, 1710-2170                                        |
| Pre-Tuned Band       |               | LTE 700, AMPS850, GSM900, GSM1800, PCS1900, AWS & 3G UMTS |
| Peak Gain: Isotropic |               | 2dBi                                                      |
| Compared to ¼ wave   |               | OdB                                                       |
| Polarisation         |               | Vertical                                                  |
| Pattern              |               | Omni Directional                                          |
| Impedance            |               | 50Ω                                                       |
| Max Input Power (W)  |               | 60                                                        |
| Mechanical Da        | ta            |                                                           |
| Dimensions<br>(mm)   | Whip Length   | 100 (3.94")                                               |
|                      | Base Diameter | 10.5 (0.41")                                              |
| Operating Temp       | (°C)          | -40°/+80°C (-40°/176°F)                                   |
| Material             |               | TPE + Polyamide                                           |
| Colour               |               | Black                                                     |
| Mounting             |               | Magnetic                                                  |
| Cable Data           |               |                                                           |
| Туре                 |               | RG174                                                     |
| Length               |               | 2m (6.5')                                                 |
| Diameter             |               | 3mm (0.11")                                               |
| Connector            |               | SMA Plug                                                  |